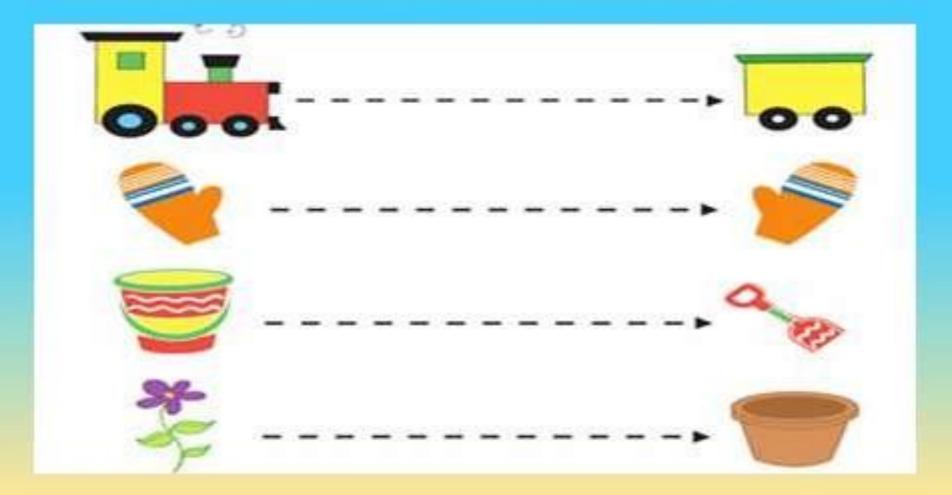

# जा International School Shree Swaminarayan Gurukul, Zundal

# Grade- Jr.KG

# April- May -/June 2024-25

email: pisgurukul@gmail.com



# Pre Writing Skills- Standing lines

email: pisgurukul@gmail.com



# Pre Writing Skills- Sleeping lines



www.punainternationalschool.com



# Pre Writing Skills- Slanting lines





www.punainternationalschool.com



#### **Alphabet Chart**



www.punainternationalschool.com





www.punainternationalschool.com er



#### Letter A a



email: pisgurukul@gmail.com



#### Letter A a

| FOI | R AEF |   | ANE | - |   | @ |   | dim. |   |    | for | O<br>app            | ole | Say | , Trace | e and N | Write | 2  |      |   |    |
|-----|-------|---|-----|---|---|---|---|------|---|----|-----|---------------------|-----|-----|---------|---------|-------|----|------|---|----|
| A   | A     | A | A   | A | A | A | A | A    | A | D  | а   | а                   | а   | а   | G       | - 13    | <.;   | 01 | - (1 | 0 | (1 |
| A   | A     | A | A   | A | A | A | A | A    | A | 0  | -   | $\langle 0 \