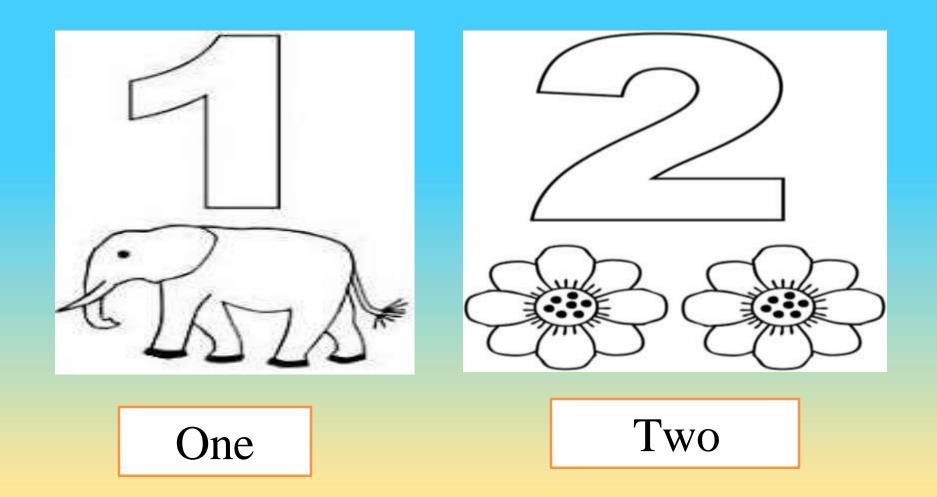

## Number 1 and 2

www.punainternationalschool.com

## Number counting 1 - 2

| l<br>One | ) | Ĺ | <u>.</u> | 5 | 2 | 2<br>Two | 0 | > |  | $\gg$ |
|----------|---|---|----------|---|---|----------|---|---|--|-------|
|          |   |   |          |   |   | 2        | 2 |   |  |       |