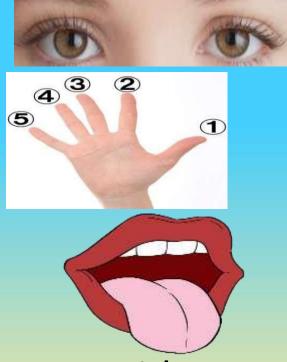

# **Body Parts** Teeth Eyes Tongue **4**<sup>3</sup> 2 1 Ear Fingers

email: pisgurukul@gmail.com

www.punainternationalschool.com

5

## My Sense Organs

#### I see with my eyes.

I write with my hands.

#### I hear with my ears.

#### I taste with my tongue.

www.punainternationalschool.com