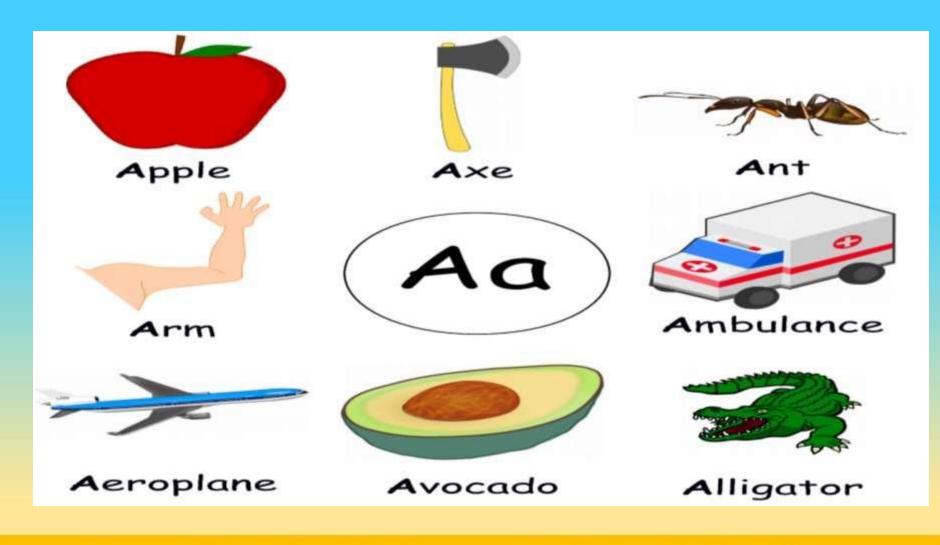

# जा International School Shree Swaminarayan Gurukul, Zundal

# Grade- Jr.KG

# April- May -/June 2024-25

email: pisgurukul@gmail.com



# Pre Writing Skills- Standing lines

email: pisgurukul@gmail.com



# Pre Writing Skills- Sleeping lines



www.punainternationalschool.com



# Pre Writing Skills- Slanting lines





www.punainternationalschool.com



#### **Alphabet Chart**



www.punainternationalschool.com





www.punainternationalschool.com er



#### Letter A a



email: pisgurukul@gmail.com



#### Letter A a

| FOI | R AEF |   | ANE | - |   | @ |   | dim. |   |    | for | O<br>app            | ole | Say | , Trace | e and N | Write | 2  |      |   |    |
|-----|-------|---|-----|---|---|---|---|------|---|----|-----|---------------------|-----|-----|---------|---------|-------|----|------|---|----|
| A   | A     | A | A   | A | A | A | A | A    | A | D  | а   | а                   | а   | а   | G       | - 13    | <.;   | 01 | - (1 | 0 | (1 |
| A   | A     | A | A   | A | A | A | A | A    | A | 0  | -   | $\langle 0 \rangle$ | C   |     |         |         |       |    |      |   |    |
| A   | A     | A | A   | A | A | A | A | A    | A | G  | C   | G                   |     |     |         |         |       |    |      |   |    |
| A   | A     |