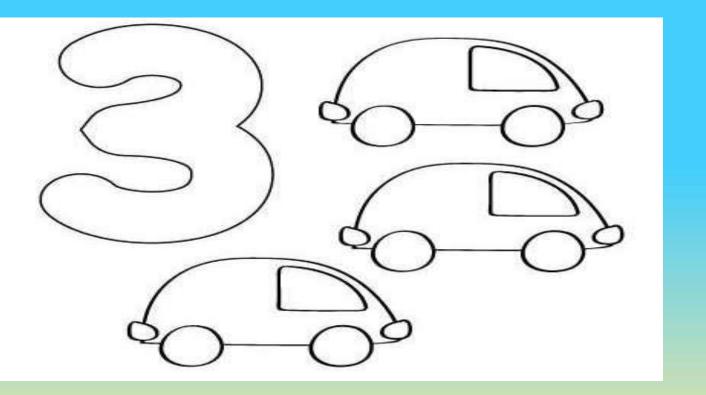

## Number 3

Three

www.punainternationalschool.com

#### Number - 3 Three

| 3<br>Thr | ee | 6 | Ĵ. | Ĵ | Ĵ | $\langle \rho \rangle$                              |
|----------|----|---|----|---|---|-----------------------------------------------------|
| 3        | 3  | 3 | З  | 3 | 3 | $\left( \begin{array}{c} \\ \\ \end{array} \right)$ |
| 3        | 3  | 3 | 3  | 3 | 3 | 52                                                  |
| 3        | 3  | З | З  | З | 3 |                                                     |
| 3        | 3  | З | 3  | З | З | 57 57                                               |
| 3        | З  | З | 3  | 3 | 3 |                                                     |