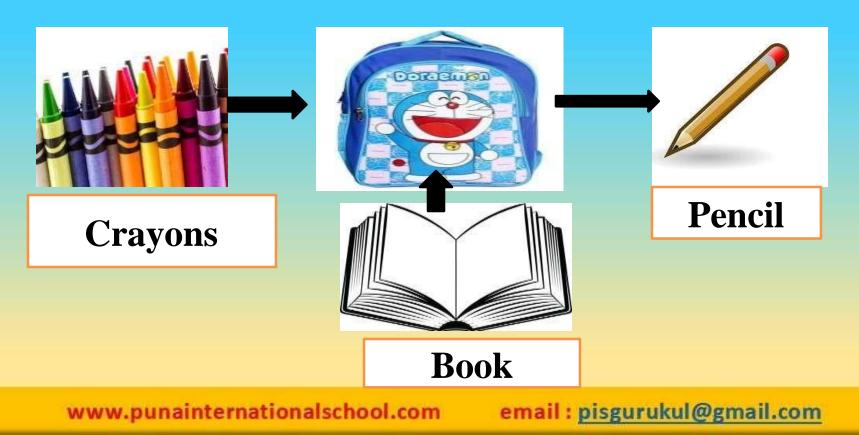

# **My School**

#### My school name is P.I.S. I carry these things in my school bag.